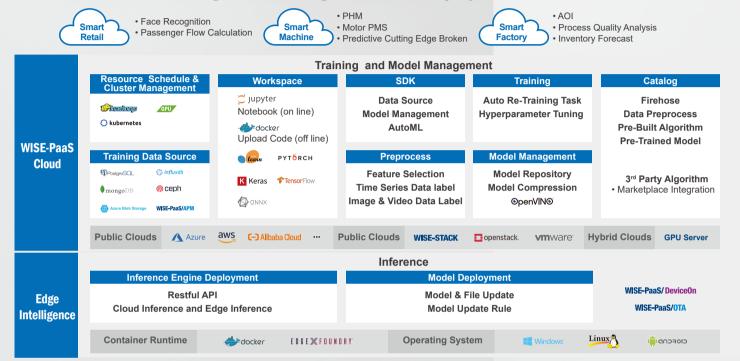

# **WISE-PaaS/AFS** Al Framework Service

WISE-PaaS/AFS provides a unified platform for AI model development, training, deployment, re-training, and re-deployment. It provides a web UI interface that allows developers to quickly build up their own AI solutions. Combined with AI algorithms, the service builds an effective inference engine with automatic deployment to edge computing platforms. WISE-PaaS/AFS offers model accuracy management, model retraining, and automated redeployment. It simultaneously controls multiple AI models in the application field; offering automated model accuracy improvement and life-cycle management services.

# **Artificial Intelligence Training Model and Deployment Service Framework**