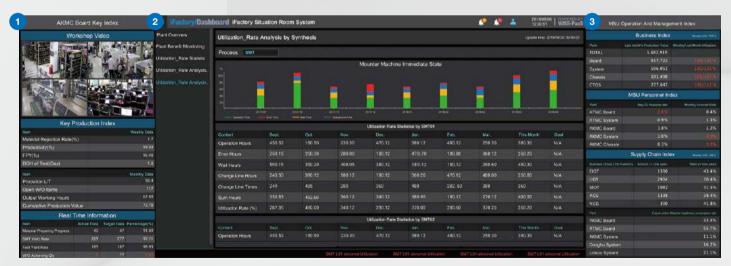

# SRP Dashboard IFactory

# **Central Management System**

# **Focal Point: Real-Time Information**

- Live video streaming
- Key production index
- Production management information

# **Interactive Dashboard: Central Management System**

- Factory overview
- Machine availability
- · Line balancing rate
- · Overall availability analysis

# **Management Scorecard: Operational KPIs**

- Operation management
- Employee management
- Supply chain management
- Quality management