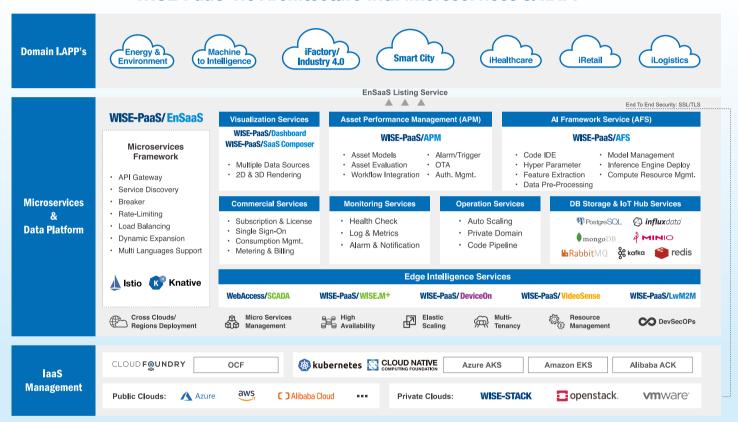

vation of cloud services and assisting vertical markets in realizing IoT intelligence, complete service innovation, and business growth.

# WISE-PaaS Industrial IoT Cloud Platform

Advantech's WISE-PaaS Industrial IoT cloud platform provides edge-to-cloud software and services to help system integrators and manufacturers; enabling real IoT-powered cloud business models in various vertical markets. Leveraging Advantech's extensive hardware portfolio, WISE-PaaS integrates diverse software services, including WebAccess, WISE-PaaS/WISE.M+, WISE-PaaS/EdgeLink, WISE-PaaS/DeviceOn, and WISE-PaaS/VideoSense. Data collected for the WISE-PaaS/EnSaaS IoT cloud platform enables partners to quickly develop SaaS and domain-specific IoT solutions.

# WISE-PaaS 4.0 Architecture with Microservices & LAPP



# WISE-PaaS Features



# Cross Clouds/ Regional Deployment

Delivers with laaS options to satisfy your market development preferences

Private Cloud: WISE-STACK penstack. vmware



Cloud-native environment with high scalability offers operational benefits at any scale and makes release pace faster





#### ര്ന Flexible

Provides a microservice development framework for component flexibility and improved efficiency for solution development



# **Edge-to-Cloud-Ready**

Seamless edge-to-cloud integration from devices to the WISE-PaaS data platform maximizes the potential of data utilization and accelerates solution building



The configuration-driven WISE-PaaS platform facilitates rapid solution development and deployment with high resource-efficiency

# WISE-PaaS Low-Code Visualization