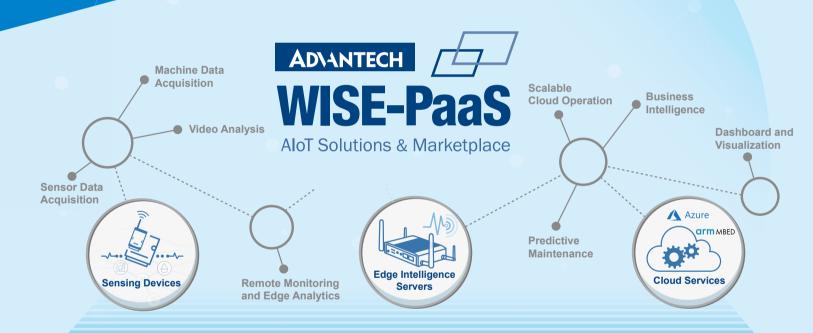

# **WISE-PaaS/EnSaaS**

WISE-PaaS/WISE.M+WISE-PaaS/EdgeLink

**WISE-PaaS/DeviceOn** 

**WISE-PaaS/VideoSense** 

IoT, big data, cloud services, and artificial intelligence present new opportunities to increase market share by enabling the development of innovative applications. Based on our extensive hardware portfolio, Advantech has developed a multi-dimensional software service and launched the WISE-PaaS industrial IoT cloud platform to provide a variety of solutions that integrate software and hardware for system integrators, manufacturers, and traditional industries. WISE-PaaS builds an end-to-cloud integrated value chain for industrial IoT, allowing businesses to experience the innovation of cloud services and assisting vertical markets in realizing IoT intelligence, complete service innovation, and business growth.

# WISE-PaaS Industrial IoT Cloud Platform

Advantech's WISE-PaaS Industrial IoT cloud platform provides edge-to-cloud software and services to help system integrators and manufacturers; enabling real IoT-powered cloud business models in various vertical markets. Leveraging Advantech's extensive hardware portfolio, WISE-PaaS integrates diverse software services, including WebAccess, WISE-PaaS/WISE.M+, WISE-PaaS/EdgeLink, WISE-PaaS/DeviceOn, and WISE-PaaS/VideoSense. Data collected for the WISE-PaaS/EnSaaS IoT cloud platform enables partners to quickly develop SaaS and domain-specific IoT solutions.