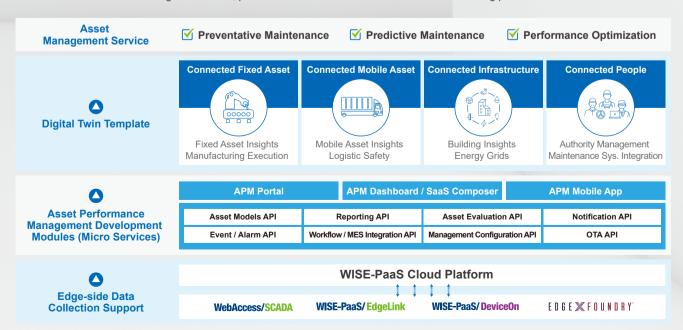

# **WISE-PaaS/APM** Asset Performance Management

WISE-PaaS/APM supports remote asset management with a service framework. Built on the WISE-PaaS Platform, WISE-PaaS/APM provides a standardized way to connect diversified assets/devices, data, production lines, site infrastructure, and management staffs with a consistent interface. WISE-PaaS/APM makes asset management easier, performance better and the cross-site solution building process faster than ever.

# **WISE-PaaS/APM**

# **Asset Performance Management**

Utilize WISE-PaaS/APM asset models and configurations to quickly integrate management and alert notifications for each machine, production line, and factory zone

Microservices

# **Cross-site Asset Performance Management**

Data is managed by the asset model and configurable topology in WISE-PaaS/APM to perform the cross-site overall performance management for distributed devices. Alert notifications will be sent through email, SMS, and communication software when abnormalities occur.