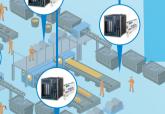

# Equipment Vibration Data Collection and Computing Processing

- Smart Machine Box (industrial computer MIC-7500 with data capture card PCIE-1802) centrally manage machine operation and capture vibration data with WebAccess/SCADA and WISE-PaaS/DeviceOn
- MIC-7500 acts as an inference engine and executes edge-side prediction models

WebAccess/SCADA WISE-PaaS/DeviceOn

MIC-7500 PCIE-1802

Edge

**Advantech Smart Machine Box (SMB)** 